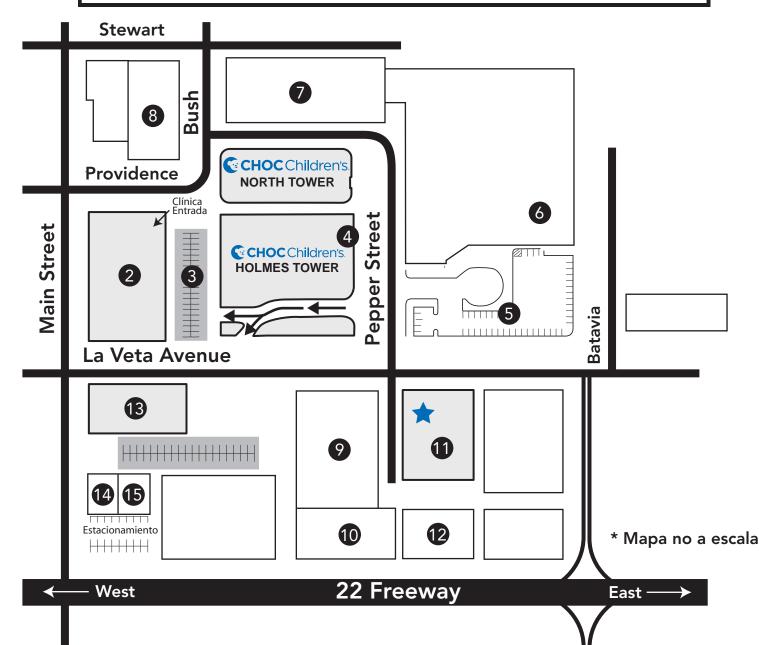

## CHOC Children's Pediatric Psychology Centrum North Building, 1120 La Veta Avenue, Suite 470, Orange, California 92868

From South County: Los Angeles Fwy. (5) North. Take Main St. North exit and turn right. Turn right on La Veta Ave. and right on Pepper. Building is located on the corner of La Veta Ave and Pepper. Turn left at the stop sign. Parking entrance is on the right.

From Westminster, Garden Grove, Huntington Beach: Garden Grove Fwy. (22) East heading toward Orange. Take Main St. exit. Turn right on La Veta Ave. and right on Pepper. Building is located on the corner of La Veta Ave. and Pepper. Turn left at the stop sign. Parking entrance is on the right.

From Newport Beach, Costa Mesa: Newport Fwy. (55) North to the Garden Grove Fwy. (22) West. Take Main St. exit in Orange, turn left heading west on La Veta Ave. Turn left on Pepper. Building is located on the corner of La Veta Ave. and Pepper. Turn left at the stop sign. Parking entrance is on the right.

From Buena Park, Fullerton: Riverside Fwy. (91) East, to Orange Fwy. (57) South heading toward Orange. Take the Garden Grove Fwv. (22) East. Take Main St. exit and turn right on Town and Country. Turn right on Main St. and right on La Veta Ave. and right on Pepper. Building is located on the corner of La Veta Ave. and Pepper. Turn left at the stop sign. Parking entrance is on the right.

From Anaheim Hills, Yorba Linda, Placentia, Corona/ Riverside area: Newport Fwy. (55) South to Garden Grove Fwy. (22) West heading toward Long Beach. Take Main St. exit in Orange, turn left heading west on La Veta Ave. Turn left on Pepper. Building is located on the corner of La Veta Ave. and Pepper. Turn left at the stop sign. Parking entrance is on the right.