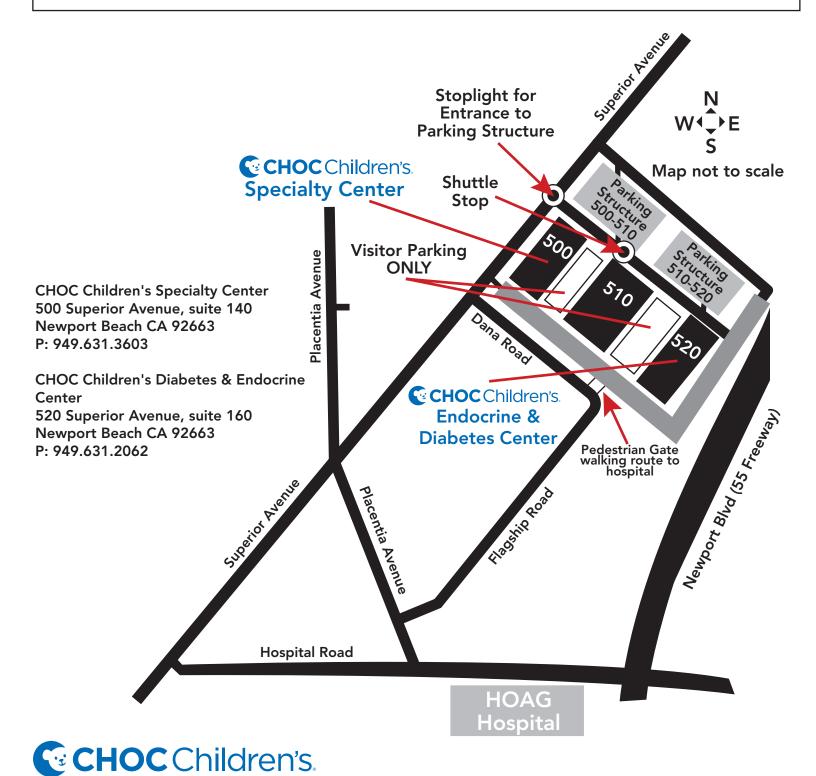

toward Newport Beach.
Turn RIGHT onto E 17TH
ST. Turn SLIGHT LEFT
onto SUPERIOR AVE.
CHOC Children's Center
Is on the LEFT.

# From Garden Grove and Westminster:

I-405 S toward SAN
DIEGO. Merge onto
CA-73S toward SAN
DIEGO. Merge onto CA
55 S via EXIT 17A. Turn
RIGHT onto E. 17TH ST.
Turn SLIGHT LEFT onto
SUPERIOR AVE. CHOC
Children's Center is on the
LEFT.

# From Buena Park and Fullerton:

Los Angeles Fwy. (5)
South. Merge onto
CA-55 toward Newport
Beach. Turn RIGHT onto
E 17TH ST. Turn SLIGHT
LEFT onto SUPERIOR
AVE. CHOC Children's
Center is on the LEFT.

# From Anaheim Hills: CA-91 W toward NEWPORT BEACH/LOS ANGELES. Merge onto CA-55 S via EXIT 34 on the LEFT toward NEWPORT BEACH. Turn RIGHT onto E 17TH ST. Turn SLIGHT LEFT onto SUPERIOR AVE. CHOC Children's

Center is on the LEFT.